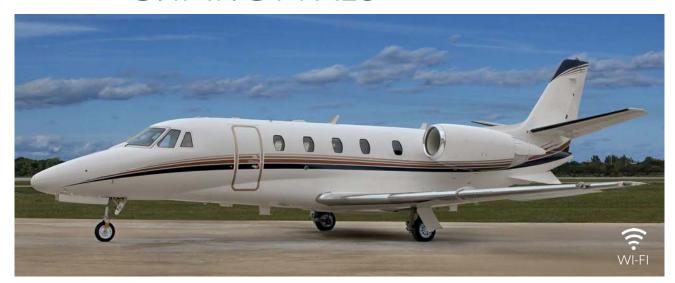

## CITATION XLS+

The best-selling model of the best-selling brand, the Cessna Citation XLS+ aircraft combines transcontinental range and remarkable efficiency in a beautiful midsize jet.

The spacious cabin offers comfortable room for up to 8 passengers and allows those inside to stand and move about the cabin with ease. High-quality leather seats are extra wide with full reclining capabilities for optimal comfort.

## AIRCRAFT FEATURES

Cabin size: 461 cu ft

• 18.6 ft (I), 5.6 ft (w), 5.8 ft (h)

Baggage: 90 cu ftRange: 2,100 miles

## AIRCRAFT AMENITIES

- Mini galley
- Enclosed lavatory
- Airshow
- Leather seats
- Power outlets
- WiFi