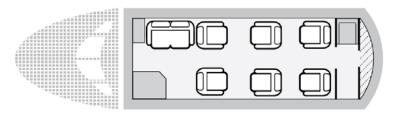

## CITATION XLS+

The best-selling model of the best-selling brand, the Cessna Citation XLS+ aircraft combines transcontinental range and remarkable efficiency in a beautiful midsize jet.

The spacious cabin offers comfortable room for up to 8 passengers and allows those inside to stand and move about the cabin with ease. High-quality leather seats are extra wide with full reclining capabilities for optimal comfort.

**SEATS** 

DURATION

MPH

## AIRCRAFT FEATURES

Cabin size: 461 cu ft

• 18.6 ft (I), 5.6 ft (w), 5.8 ft (h)

Baggage: 90 cu ftRange: 2,100 miles