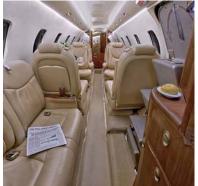

## CITATION XLS+

The best-selling model of the best-selling brand, the Cessna Citation XLS+ aircraft combines transcontinental range and remarkable efficiency in a beautiful midsize jet.

The spacious cabin offers comfortable room for up to 8 passengers and allows those inside to stand and move about the cabin with ease. High-quality leather seats are extra wide with full reclining capabilities for optimal comfort.

## AIRCRAFT AMENITIES

- Mini galley
- Enclosed lavatory
- Airshow
- Leather seats
- Power outlets
- WiFi