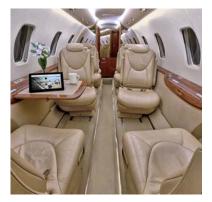

## CITATION XLS+

The best-selling model of the best-selling brand, the Cessna Citation XLS+ aircraft combines transcontinental range and remarkable efficiency in a beautiful midsize jet.

The spacious cabin offers comfortable room for up to 8 passengers and allows those inside to stand and move about the cabin with ease. High-quality leather seats are extra wide with full reclining capabilities for optimal comfort.

## AIRCRAFT AMENITIES

- Mini galley
- Enclosed lavatory
- Airshow
- Leather seats
- Power outlets
- WiFi