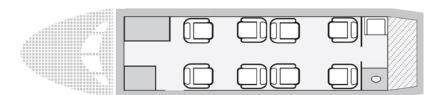

## SUPER MID CABIN

The Citation Sovereign offers versatility and comfort second to none. With coast-to-coast range, impressive speed, outstanding short-field performance, the Sovereign is the ideal choice for long domestic flights and is also capable of accommodating international travel. The Sovereign's 8-seat club seating arrangement, amenities and ample luggage space ensure a comfortable ride for any domestic or international trip.

## AIRCRAFT FEATURES

Cabin size: 571 cu ft

• 25.3 ft (l), 5.6 ft (w), 5.8 ft (h)

• Baggage: 125 cu ft

Range: 3,000 miles