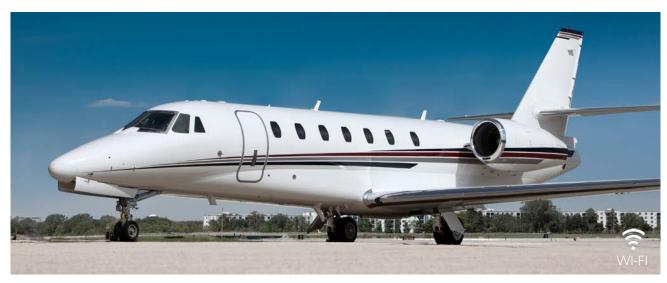

## SUPER MID CABIN

The Citation Sovereign offers versatility and comfort second to none. With coast-to-coast range, impressive speed, outstanding short-field performance, the Sovereign is the ideal choice for long domestic flights and is also capable of accommodating international travel. The Sovereign's 8-seat club seating arrangement, amenities and ample luggage space ensure a comfortable ride for any domestic or international trip.

## AIRCRAFT FEATURES

Cabin size: 571 cu ft

• 25.3 ft (l), 5.6 ft (w), 5.8 ft (h)

• Baggage: 125 cu ft

Range: 3,000 miles