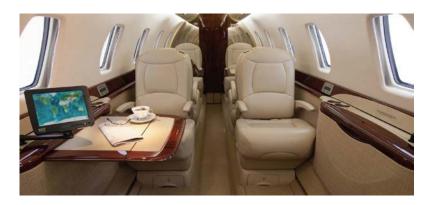

## SUPER MID CABIN

The Citation Sovereign offers versatility and comfort second to none. With coast-to-coast range, impressive speed, outstanding short-field performance, the Sovereign is the ideal choice for long domestic flights and is also capable of accommodating international travel. The Sovereign's 8-seat club seating arrangement, amenities and ample luggage space ensure a comfortable ride for any domestic or international trip.

## AIRCRAFT AMENITIES

- Full galley
- Enclosed lavatory
- Flight phone
- Airshow
- Leather seats
- Power outlets
- DVD/CD
- Microwave / oven
- Data port
- WiFi